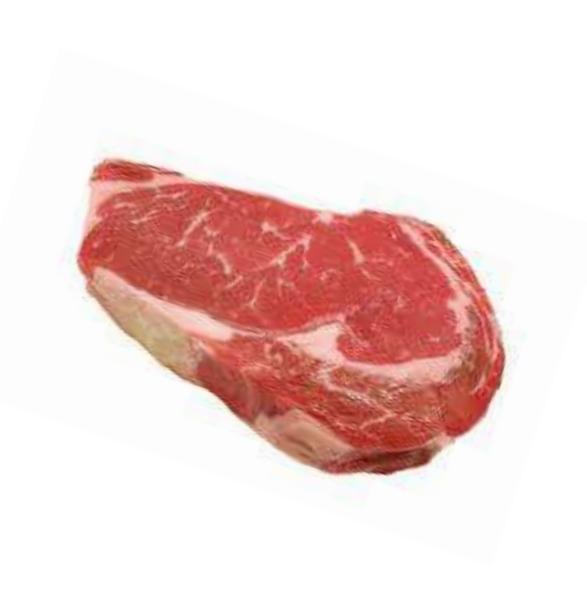

## **RIB EYE STEAK**

- Flavorful and tender
- 30 grams of protein
- 466 calories
- 38 grams of fat
- 15 grams of saturated fat